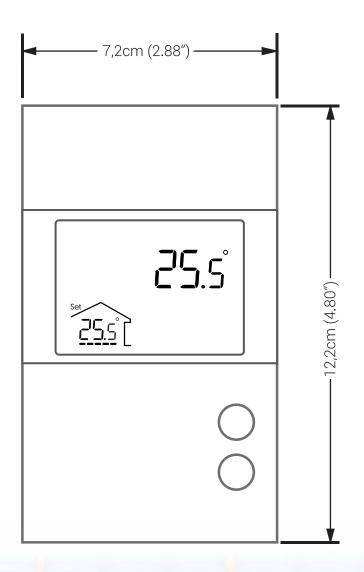

| 5 °C to 36 °C (41 °F to 96 °F)                                                |
| Setpoint Range Ambient Air | 5 °C to 36 °C (41 °F to 96 °F)                                                |
| Display Range              | 0 °C to 50 °C (32 °F to 99 °F)                                                |
| Resolution                 | ±0.5 °C (±1 °F)                                                               |
| Storage                    | -20 °C to 50 °C (-4 °F to 122 °F)                                             |
| Auxiliary Output           | 24 Vac / Vdc / 0.1 A                                                          |
| Compatibility              | 10K / 12K sensors at 25 °C                                                    |



Floor sensor included.

### **DIMENSIONS**





## **WARRANTY**

We believe in the superior quality of all of our TRM floor heating products. That's why we offer a 3-year warranty on all TRM thermostats when installed by a certified professional.

TRM is a Canadian-owned leading designer, and manufacturer of premium heating cable and systems in the commercial, industrial, and residential sectors.





GET IN TOUCH 🔕 905 940 4737 🔯 info@trmheatingcables.com 🖨 www.trmheatingcables.com