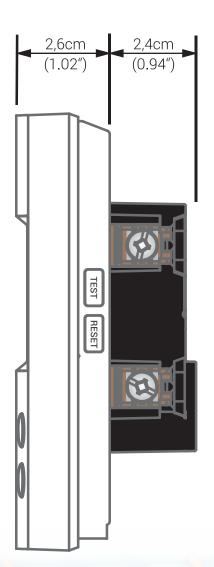

| 5 °C to 36 °C (41 °F to 96 °F)                                                |
| Setpoint Range Ambient Air | 5 °C to 36 °C (41 °F to 96 °F)                                                |
| Display Range              | 0 °C to 50 °C (32 °F to 99 °F)                                                |
| Resolution                 | ±0.5 °C (±1 °F)                                                               |
| Storage                    | -20 °C to 50 °C (-4 °F to 122 °F)                                             |
| Auxiliary Output           | 24 Vac / Vdc / 0.1 A                                                          |
| Compatibility              | 10K / 12K sensors at 25 °C                                                    |



Floor sensor included.

### **DIMENSIONS**





## **WARRANTY**

We believe in the superior quality of all of our TRM floor heating products. That's why we offer a 3-year warranty on all TRM thermostats when installed by a certified professional.

TRM is a Canadian-owned leading designer, and manufacturer of premium heating cable and systems in the commercial, industrial, and residential sectors.





GET IN TOUCH 🔕 905 940 4737 🔯 info@trmheatingcables.com 🖨 www.trmheatingcables.com